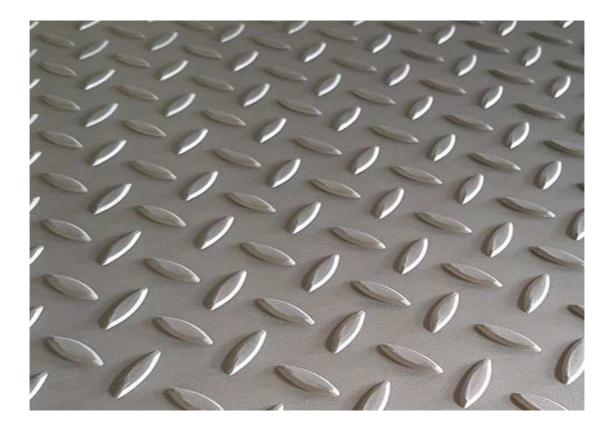

## **Checkered Stainless Steel Sheet**

Stainless steel anti-skid board, as the name suggests, this anti-skid board has the characteristics of anti-skid, rust-resistant, anti-corrosion, and durable and beautiful in appearance. In addition, the hole pattern has raised herringbone, raised cross pattern, and round shape, all are CNC punching. The unique diamond-shaped mouth design can provide all-round and safe anti-skid performance, which is 10%-180% higher than other anti-skid boards. Wuxi SDO <u>stainless steel factory</u> can provide various stainless steel products to meet your needs.